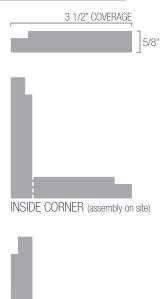

## MDF GAP PROFILE EXAMPLES:

| MDF | GAP | COR | VERS: |
|-----|-----|-----|-------|

|--|

| MDF PROFILE  | 1P 12" | 2P 12" | 3P 12" | 4P 12" | 1P 8" | 1P 10" |
|--------------|--------|--------|--------|--------|-------|--------|
| V-JOINT      | S      | S      | S      | S      | S     | S0     |
| MICRO-V      | S0     | S0     | S0     | S0     | S0    | S0     |
| 1/4 GAP      | S      | S      | S0     | S0     | S     | S0     |
| 1/8 GAP      | S      | S      | S0     | S0     | S     | S0     |
| BEAD BOARD   | S0     | S      | S      | S      | S0    | S0     |
| BOSTON BEAD  | S0     | S0     | N/A    | N/A    | S0    | S0     |
| TRIM CORNERS | S      |        |        |        |       |        |