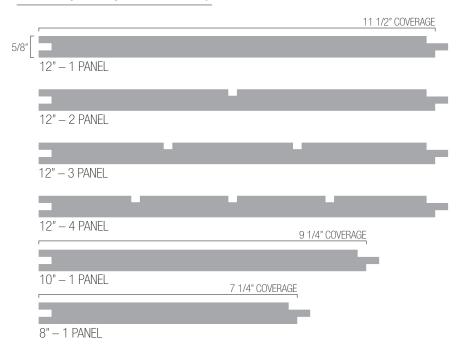

## MDF GAP PROFILE EXAMPLES:

| MDF | GAP | COR | VERS: |
|-----|-----|-----|-------|

|--|

| MDF PROFILE  | 1P 12" | 2P 12" | 3P 12" | 4P 12" | 1P 8" | 1P 10" |
|--------------|--------|--------|--------|--------|-------|--------|
| V-JOINT      | S      | S      | S      | S      | S     | S0     |
| MICRO-V      | S0     | S0     | S0     | S0     | S0    | S0     |
| 1/4 GAP      | S      | S      | S0     | S0     | S     | S0     |
| 1/8 GAP      | S      | S      | S0     | S0     | S     | S0     |
| BEAD BOARD   | S0     | S      | S      | S      | S0    | S0     |
| BOSTON BEAD  | S0     | S0     | N/A    | N/A    | S0    | S0     |
| TRIM CORNERS | S      |        |        |        |       |        |