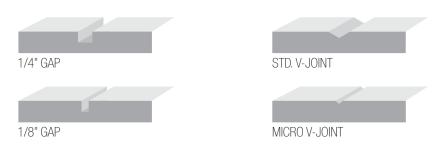

## MDF GAP PROFILE EXAMPLES:

| MDF | GAP | COR | VERS: |
|-----|-----|-----|-------|

|--|

| MDF PROFILE  | 1P 12" | 2P 12" | 3P 12" | 4P 12" | 1P 8" | 1P 10" |
|--------------|--------|--------|--------|--------|-------|--------|
| V-JOINT      | S      | S      | S      | S      | S     | S0     |
| MICRO-V      | S0     | S0     | S0     | S0     | S0    | S0     |
| 1/4 GAP      | S      | S      | S0     | S0     | S     | S0     |
| 1/8 GAP      | S      | S      | S0     | S0     | S     | S0     |
| BEAD BOARD   | S0     | S      | S      | S      | S0    | S0     |
| BOSTON BEAD  | S0     | S0     | N/A    | N/A    | S0    | S0     |
| TRIM CORNERS | S      |        |        |        |       |        |