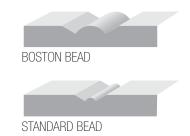

## MDF GAP PROFILE EXAMPLES:

| MDF | GAP | COR | VERS: |
|-----|-----|-----|-------|

|--|

| MDF PROFILE  | 1P 12" | 2P 12" | 3P 12" | 4P 12" | 1P 8" | 1P 10" |
|--------------|--------|--------|--------|--------|-------|--------|
| V-JOINT      | S      | S      | S      | S      | S     | S0     |
| MICRO-V      | S0     | S0     | S0     | S0     | S0    | S0     |
| 1/4 GAP      | S      | S      | S0     | S0     | S     | S0     |
| 1/8 GAP      | S      | S      | S0     | S0     | S     | S0     |
| BEAD BOARD   | S0     | S      | S      | S      | S0    | S0     |
| BOSTON BEAD  | S0     | S0     | N/A    | N/A    | S0    | S0     |
| TRIM CORNERS | S      |        |        |        |       |        |